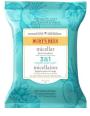

## Micellar Cleansing Towelette with Coconut & Lotus Water

- Fragonia Oil provides calming benefits and provides micellar technology (micelles are tiny spheres of cleansing molecules attracted to dirt and oil).
- Coconut and Lotus Waters provide a boost of hydration.