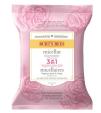

### Micellar Makeup Removing

Towelette with Rose Water

- Fragonia Oil used for micellar technology and provides calming qualities.
- Rose Water soothes, hydrates, and provides aromatic benefit;