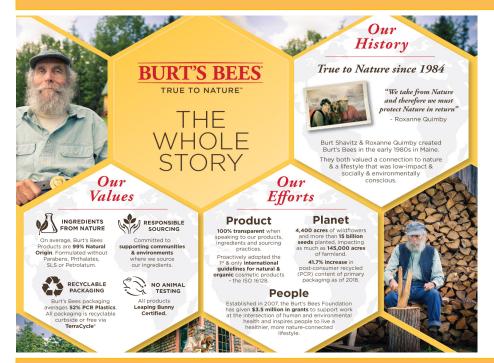

#### True to Nature

We make thoughtful choices to reduce our impact on nature and work to protect biodiversity, which preserves our own place in the world.

- ❖ We have landfill-free operations.
- ❖ We are Carbon Neutral® certified.
- We offset our annual water consumption through watershed restoration projects.

### **OUR FORMULAS**

At Burt's Bees, we are transparent. We believe every ingredient in our formulas should serve a purpose, and we strive to make our products with 100% natural origin ingredients. But preserving natural formulas, especially those that contain water, can be challenging. A few of our formulas are made safe for use through 1-2% non-natural preservatives. When we must use a non-natural preservative, we always choose non-paraben, non-formaldehyde donating preservatives such as phenoxyethanol, potassium sorbate and ascorbyl palmitate.

### **OUR RECYCLABLE PACKAGING**

- Our Packaging, on average, is 52%
   Post-Consumer Recycled (PCR\*) content.
- We avoid over-packaging, limit mixed materials and use innovative recycled materials whenever possible.
- We choose high-integrity materials that are more readily recyclable.
   (eg aluminum, steel, paper, glass & plastics like PETE, HDPE and PP, with as much PCR\* as possible.)
- Our packaging is recyclable curbside or through TerraCycle.