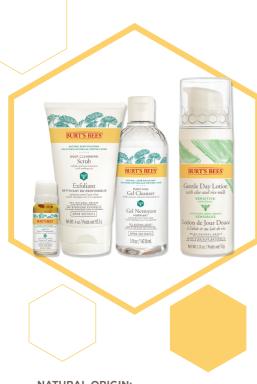

## NATURAL ORIGIN:

**BURT'S BEES® NATURAL ACNE SOLUTIONS PURIFYING GEL CLEANSER 98% NATURAL** 

NATURAL ACNE SOLUTIONS DEEP **CLEANSING SCRUB 99% NATURAL ORIGIN** NATURAL ACNE SOLUTIONS TARGETED SPOT **TREATMENT 99.9% NATURAL ORIGIN** SENSITIVE SOLUTIONS GENTLE DAY LOTION 98.8% NATURAL ORIGIN

Educate your customers on the importance of a regular skin care routine that includes the right cleanser, moisturizer and targeted breakout solutions.

Start with Burt's Bees Purifying Gel Cleanser that includes Salicylic Acid, which helps clear away dead skin cells and flush out pores, and Cica, which is a natural ingredient known to soothe skin and reduce inflammation. Pair with our Natural Acne Solutions Deep Cleansing Scrub 2-3 times per week to gently exfoliate and unclog pores.

Dab on Natural Acne Solutions Targeted Spot Treatment to troublesome areas for a targeted breakout defense. And be sure to recommend a moisturizer as acne prone skin still needs hydration. Our Sensitive Solutions Gentle Day Lotion is a great choice — it has soothing Rice Extract and Aloe and improves skin's moisture barrier while soothing visible redness and irritation.