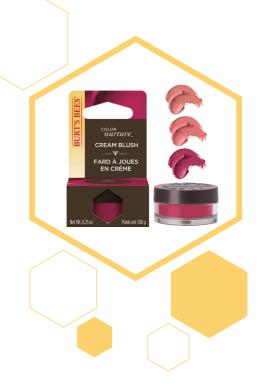

COLOR NURTURE ™ CREAM BLUSH 99.7 % NATURAL ORIGIN

## **ENEWSLETTER - AUGUST 2021**

Despite big floppy hats and a dedication to SPF, summer sunshine often gives skin a deeper overtone that allows your customers to play with richer colour application.

Burt's Bees® Color Nurture™ Cream Blush is highly pigmented and perfect for sun-kissed skin. Available in 3 shades. Berry Whip is a gorgeous, rich shade for those wanting to go bold and for deeper complexions. Strawberry Cream and Guava Meringue are suitable for many skin tones and for those who love a soft and natural flush of colour.

These on trend creamy blushes are buildable making it easy to achieve the look your customer wants no matter which shade they choose. Simply dot a small amount of product onto cheeks and blend with fingertips.

**Color Nurture**<sup>™</sup> **Cream Blush** contains Vitamin E and Berry Fruit Wax, high in antioxidants, to nourish skin with each application. Coconut and Jojoba derived emollients instantly moisturize. Colour and care for a radiant end of summer glow.