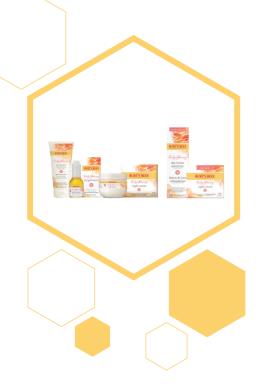

Introducing Burt's Bees® NEW **Truly Glowing**<sup>m</sup> hydrating skin care line that naturally boosts skin's moisture above and below the surface\*

Our Truly Glowing<sup>™</sup> line consists of 7 products – a 5-piece regimen for Normal to Combination Skin and 2 additional moisturizers specifically for dry skin. Truly Glowing<sup>™</sup> products feature our 'Hydrate & Glow Complex' (HGC) - an intentional blend of proteins, humectants and oils — all things that skin makes on its own to keep its cells plumped and hydrated.

- 1. Gel Cleanser: Gentle cleansing gel with naturally derived Hyaluronic Acid (HA).
- 2. Glow Booster: Antioxidant-rich oils to nourish and amp up skin's glow.
- 3. Gel Cream: Boosts skin's moisture with HGC and responsibly sourced Jojoba Oil.
- 4. Night Cream: Nutrient rich botanicals and HGC provide long-lasting hydration.
- 5. Gel Eye Cream: HGC delivers three-dimensional moisture for a rested look.
- 6. **Day Lotion for Dry Skin:** Naturally-derived HA and our HGC hydrate, repair and protect skin's natural moisture barrier.
- 7. **Night Cream for Dry Skin:** Naturally-derived HA and our HGC quenches skin for a luminous next-day glow.