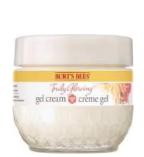

#### Truly Glowing<sup>TM</sup> Gel Cream

Return to Radiance. When skin is completely hydrated, it better reflects light for real, measurable radiance. See the difference with our Gel Cream.

- Gel Cream is the Hero of the line
- ❖Boosts skin's moisture above and below the surface
- Replenish skin with illuminating Hydrate & Glow complex an intentional blend of humectants, oils and squalane —to keep skin cells plumped and hydrated.
- ❖Skin reflects more light and appears radiant
- ❖ Dermatologist Approved Natural Skincare Brand
- Packaging: paperboard carton 40% PCR; all components are curbside recyclable or through Terracycle

**How to Use:** After cleansing, smooth a thin, even layer of Gel Cream onto clean face and neck. Massage gently into skin in upward circles until it's completely absorbed. Use day or night.

**Tip:** Allow 1-2 minutes for full absorption before continuing with regimen or make up.

99 % Natural Origin

792850911673 91167-04 Truly Glowing Gel Cream 3/12

**MSRP Size** \$19.99 519

<sup>\*\*</sup>US Dermatologist Approved Natural Skincare Brand