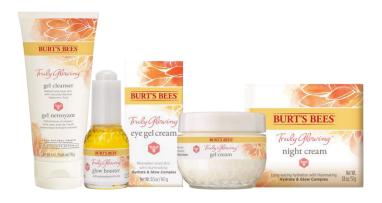

#### Truly Glowing<sup>TM</sup>

Burt's Bees® Truly Glowing™ Skin Care naturally boosts skin's moisture above and below the surface.\*

**APPROVED** 

- 7 Product Skin Care Line
- 5 Product Regimen above for Normal to Combination Skin

## Truly Glowing<sup>TM</sup> Skin Care

Boosts skin's moisture above and below the surface.\*

- \* Refreshing Gel Cleanser: Refresh and reset skin with this gentle cleansing gel with naturally derived Hyaluronic Acid (HA).
- \* Reawakening Glow Booster: Amp up your glow with antioxidant-rich oils for a more nourished, glowing complexion.
- \* Replenishing Gel Cream: This complete formula boosts skin's moisture, cushioning it and allowing it to reflect more light and appear radiant.
- \* Restoring Night Cream: Rest and Restore. Instantly soothing, for a lasting cushion of nourishing moisture that hydrates and restores skin.
- Reawakening Gel Eye Cream: Reawaken tired skin with the three-dimensional moisture of Eye Gel Cream for a rested and radiant look.