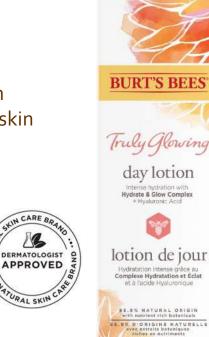

#### Truly Glowing $^{TM}$ Day Lotion - Dry Skin

Stress and environmental elements can disrupt the skin's moisture barrier, leaving it dry and unbalanced. Repair and return to Radiance.

- ❖Boosts skin's moisture above and below the surface
- ❖Intense hydration with naturally-derived **Hyaluronic Acid.** Instantly hydrates at the surface, then sinks in deeply to rebalance and repair very dry skin.
- Replenish skin with illuminating Hydrate & Glow complex an intentional blend of humectants, oils and squalane —to keep skin cells plumped and hydrated.
- ❖ Sunflower Seed Oil provides vitamin E, rich in nutrients and antioxidants.
- ❖Skin reflects more light and appears radiant
- Dermatologist Approved Natural Skincare Brand
- Packaging: paperboard carton 40% PCR; carton is curbside recyclable, airless pump & bottle are recyclable through Terracycle

How to Use: Smooth a thin, even layer of Day Lotion onto clean skin. Massage it gently into your skin in upward circles until it's completely absorbed for perfectly hydrated, bare-faced beauty.

day lotion

98.9% NATURAL ORIGIN with nutrient rich botanicals

Net Wt. 1.8 oz / Poids net 51 g

792850911703 91170-04 Truly Glowing Day Lotion for Dry Skin 3/12

| MSRP    | Size |
|---------|------|
| \$19.99 | 519  |