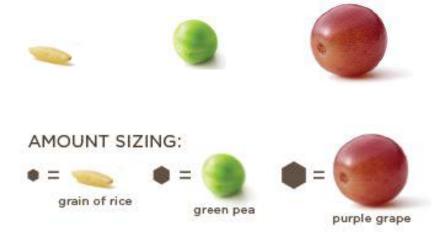

#### How Much? Guideline

serums, treatments, eye cream

day lotions/creams night creams

purple grape

cleansers, toner waters, masks

**How to Use:** Use a grape size amount and massage cleanser into skin in upward circles. Spend a few extra moments on areas with heavier makeup or oilier tendencies. Rinse with warm water and gently pat dry. Use morning and night.

**How to Use**: After cleansing, tap a rice size amount beneath eyes using ring finger, working outward toward temples, until the cream has been absorbed. Use day and night.

**Tip**: Apply under eye area before putting on concealer or makeup for a smooth finish. Allow 1-2 minutes for full absorption before applying makeup.