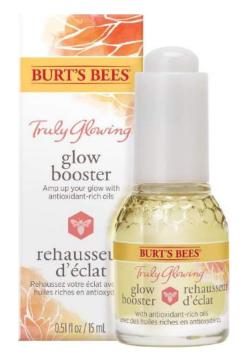

#### Truly Glowing<sup>TM</sup> Glow Booster

Get Glowing! Greet each day with a brighter outlook — and a more nourished, glowing complexion.

- Formulated with a powerful blend of antioxidant-rich oils including Jojoba and Castor oils.
- ❖ Featuring **Bakuchiol**, a plant-based ingredient and a gentle retinol alternative, helps to stimulate collagen production, reduce the appearance of fine lines and wrinkles, improve skin firmness and brighten skin.
- Dermatologist Approved Natural Skincare Brand
- Packaging: Paperboard carton is 40% PCR; bottle & carton are curbside recyclable or through Terracycle; dropper recyclable through Terracycle

**How to Use:** After cleansing, once dry, smooth a few drops of Glow Booster onto fingertips and dot it onto face. Smooth into skin, working in upward circles until absorbed.

**Tip:** Protect this product from excessive heat and direct sun to maintain integrity of the oil.

100 % Natural Origin

| 92850911680 | 91168-04 | Truly Glowing Glow Booster | 2/12 |  |
|-------------|----------|----------------------------|------|--|

| MSRP    | Size |
|---------|------|
| \$19.99 | 15ml |