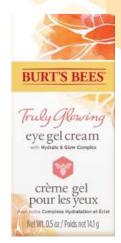

### Truly Glowing<sup>TM</sup> Eye Gel Cream

See the Way. With the three-dimensional moisture of Eye Gel Cream, a rested and radiant look is always within reach.

- ❖Boosts skin's moisture above and below the surface
- ❖Reawaken tired skin illuminating Hydrate & Glow complex an intentional blend of humectants, oils and squalane —to keep skin cells plumped and hydrated.
- ❖Skin reflects more light and appears radiant
- Fragrance Free.
- Dermatologist Approved Natural Skincare Brand
- Packaging: paperboard carton 40% PCR; carton is curbside recyclable, airless pump & bottle are recyclable through Terracycle

**How to Use**: After cleansing, tap a rice size amount beneath eyes using ring finger, working outward toward temples, until the cream has been absorbed. Use day and night.

**Tip**: Apply under eye area before putting on concealer or makeup for a smooth finish. Allow 1-2 minutes for full absorption before applying makeup.

792850911697 91169-04 Truly Glowing Gel Eye Cream 3/12

98.9 % Natural Origin

| MSRP    | Size  |
|---------|-------|
| \$19.99 | 14.1g |