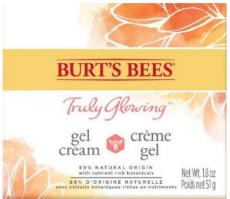

#### Truly Glowing<sup>TM</sup> Gel Cream

Return to Radiance. When skin is completely hydrated, it better reflects light for real, measurable radiance. See the difference with our Gel Cream.

- Gel Cream is the Hero of the line
- ❖Boosts skin's moisture above and below the surface
- Replenish skin with illuminating Hydrate & Glow complex an intentional blend of humectants, oils and squalane —to keep skin cells plumped and hydrated.
- ❖Skin reflects more light and appears radiant
- ❖ Dermatologist Approved Natural Skincare Brand
- Packaging: paperboard carton 40% PCR; all components are curbside recyclable or through Terracycle

**How to Use:** After cleansing, smooth a thin, even layer of Gel Cream onto clean face and neck. Massage gently into skin in upward circles until it's completely absorbed. Use day or night.

**Tip:** Allow 1-2 minutes for full absorption before continuing with regimen or make up.

99 % Natural Origin

792850911673 91167-04 Truly Glowing Gel Cream 3/12

**MSRP Size** \$19.99 519

<sup>\*\*</sup>US Dermatologist Approved Natural Skincare Brand