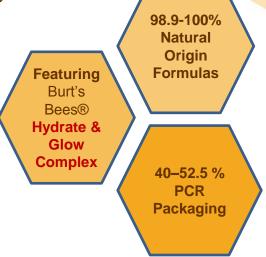

### Truly Glowing's 'Hydrate & Glow Complex'

Our Hydrate & Glow complex is an intentional blend of **humectants, oils and emollients**—all things that your skin makes on its own to keep its cells plumped and hydrated.

Humectants attract & bind water)

**Glycerin:** Palm derived, it binds water internally within cells and helps strengthen the moisture barrier of skin.

**Sodium PCA** (NaPCA): Derived from the sugarcane stem, naturally occurs in skin but decreases with age. Extremely water absorbent, it can hold several times its weight in water, thus helping to reduce loss of moisture

Ö

**Oils:** Including Jojoba Seed and Safflower Oils, that protect the skin barrier from environmental stressors and prevent internal water loss due to evaporation. They are rich in linoleic acid, an essential fatty acid that is crucial for cellular function and normal barrier function.

Emollients (reinforce skin's moisture barrier o lock in hydration

**Inulin:** Derived from Chicory root (Belgium) and Agave (Mexico), it binds water in the skin or absorbs it from humid environments to increase cellular hydration within the skin barrier.

**Squalane:** Derived from the sugarcane stem, it forms a thin, breathable layer on the skin, preventing any internal water loss and helping to guard against penetration from any harsh, environmental stressors. An excellent emolliant and hydrating agent, decreasing roughness and increasing skin elasticity.