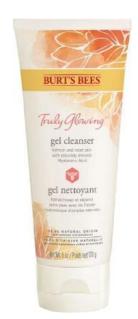

#### Truly Glowing<sup>TM</sup> Gel Cleanser

When your skin's moisture barrier is weakened, moisture loss and irritation can result. Our Gel Cleanser will nourish skin as it cleans for soft, resilient, radiant skin.

- ❖ Naturally-derived **Hyaluronic Acid** will refresh and reset skin
  - Hyaluronic Acid (HA) is a hydrator used to help to bring water to the skin.
  - HA is able to hold up to 1,000 times its molecular weight in water.
  - HA penetrates skin and binds water to skin cells, hydrating all layers of the skin.
- ❖ Intensely hydrates & nourishes skin as it cleans
- Dermatologist Approved Natural Skincare Brand
- Packaging: Tube 52.5% PCR; Flip top closure 50% PCR; All components are curbside recyclable or through Terracycle

**How to Use:** Use a grape size amount and massage cleanser into skin in upward circles. Spend a few extra moments on areas with heavier makeup or oilier tendencies. Rinse with warm water and gently pat dry. Use morning and night.

99.9 % Natural Origin

792850911635 91163-04 Truly Glowing Gel Cleanser

3/18 \$14.9

 MSRP
 Size

 \$14.99
 1709

<sup>\*\*</sup>US Dermatologist Approved Natural Skincare Brand