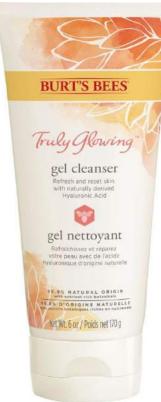

#### Truly Glowing<sup>TM</sup> Gel Cleanser

When your skin's moisture barrier is weakened, moisture loss and irritation can result. Our Gel Cleanser will nourish skin as it cleans for soft, resilient, radiant skin.

- ❖ Naturally-derived **Hyaluronic Acid** will refresh and reset skin
  - Hyaluronic Acid (HA) is a hydrator used to help to bring water to the skin.
  - HA is able to hold up to 1,000 times its molecular weight in water.
  - HA penetrates skin and binds water to skin cells, hydrating all layers of the skin.
- ❖ Intensely hydrates & nourishes skin as it cleans
- Dermatologist Approved Natural Skincare Brand
- Packaging: Tube 52.5% PCR; Flip top closure 50% PCR; All components are curbside recyclable or through Terracycle

**How to Use:** Use a grape size amount and massage cleanser into skin in upward circles. Spend a few extra moments on areas with heavier makeup or oilier tendencies. Rinse with warm water and gently pat dry. Use morning and night.

99.9 % Natural Origin

792850911635 91163-04 Truly Glowing Gel Cleanser

3/18 \$14.9

 MSRP
 Size

 \$14.99
 1709

<sup>\*\*</sup>US Dermatologist Approved Natural Skincare Brand