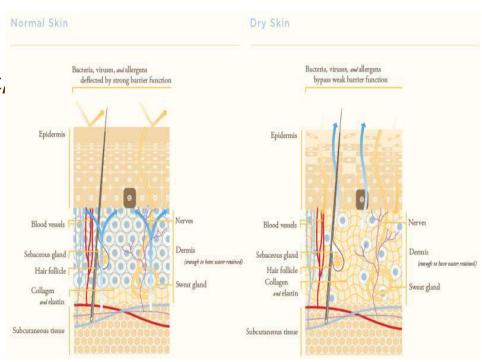

## Dry Skin

**What's Happening:** The epidermis has a compromised hydro-lipid barrier resulting in water loss and weakening of the skin's barrier function.

Common Causes: seasonal change in humidity, over-use of harsh cleansers or chemical exfoliants, dehydration, stress, diet, change in hormone balance, some medications and/or medical conditions such as diabetes or thyroid disorders.

**Skin Appears**: dull, flaky, red/irritated, loose/crepey, with intensified lines and wrinkles.

May be described as: dry, tight, itchy, red, sensitive.