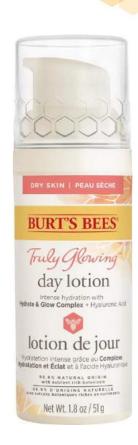

#### Truly Glowing $^{TM}$ Day Lotion - Dry Skin

Stress and environmental elements can disrupt the skin's moisture barrier, leaving it dry and unbalanced. Repair and return to Radiance.

- ❖Boosts skin's moisture above and below the surface
- ❖Intense hydration with naturally-derived **Hyaluronic Acid.** Instantly hydrates at the surface, then sinks in deeply to rebalance and repair very dry skin.
- Replenish skin with illuminating Hydrate & Glow complex an intentional blend of humectants, oils and squalane —to keep skin cells plumped and hydrated.
- ❖ Sunflower Seed Oil provides vitamin E, rich in nutrients and antioxidants.
- ❖Skin reflects more light and appears radiant
- Dermatologist Approved Natural Skincare Brand
- Packaging: paperboard carton 40% PCR; carton is curbside recyclable, airless pump & bottle are recyclable through Terracycle

How to Use: Smooth a thin, even layer of Day Lotion onto clean skin. Massage it gently into your skin in upward circles until it's completely absorbed for perfectly hydrated, bare-faced beauty.

day lotion

98.9% NATURAL ORIGIN with nutrient rich botanicals

Net Wt. 1.8 oz / Poids net 51 g

792850911703 91170-04 Truly Glowing Day Lotion for Dry Skin 3/12

| MSRP    | Size |
|---------|------|
| \$19.99 | 519  |