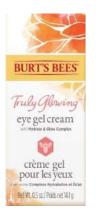

### Truly Glowing<sup>TM</sup> Eye Gel Cream

See the Way. With the three-dimensional moisture of Eye Gel Cream, a rested and radiant look is always within reach.

- ❖Boosts skin's moisture above and below the surface
- ❖Reawaken tired skin illuminating Hydrate & Glow complex an intentional blend of humectants, oils and squalane —to keep skin cells plumped and hydrated.
- ❖Skin reflects more light and appears radiant
- Fragrance Free.
- Dermatologist Approved Natural Skincare Brand
- Packaging: paperboard carton 40% PCR; carton is curbside recyclable, airless pump & bottle are recyclable through Terracycle

**How to Use**: After cleansing, tap a rice size amount beneath eyes using ring finger, working outward toward temples, until the cream has been absorbed. Use day and night.

**Tip**: Apply under eye area before putting on concealer or makeup for a smooth finish. Allow 1-2 minutes for full absorption before applying makeup.

792850911697 91169-04 Truly Glowing Gel Eye Cream 3/12

98.9 % Natural Origin

| MSRP    | Size  |
|---------|-------|
| \$19.99 | 14.1g |