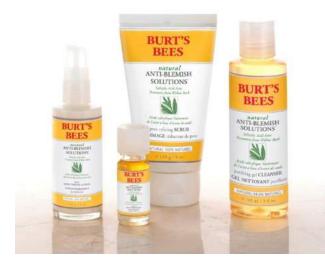

#### Anti-Blemish Skin Care

(transitioning to Natural Acne Solutions)

Clinically shown natural acne treatment to help control oil and reduce and prevent blemishes without irritating skin.

- Dermatologist-Tested
- Non-Irritating
- Non-Comedogenic (does not clog pores)
- Active Ingredient is Salicylic Acid, naturally derived from the Black Willow tree.
- Each Anti-Blemish Solutions product has an NPN (Natural Product Number) awarded from Health Canada.
- 99 100% Natural Origin

#### Soft Transition April, 2021

NEW formula will include an on trend ingredient:
Cica (Centella Asiatica), renowned for its skin soothing, anti-inflammatory and conditioning properties.

99 - 99.9% Natural Origin