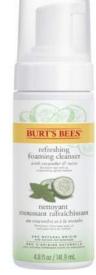

## NEW - Refreshing Foaming Cleanser

#### with Cucumber & Mint

Refresh and revitalize skin with a gentle, soft foaming cleanser.

- Gently removes dirt, oil, makeup and impurities without stripping skin.
- Nourishing Cucumber Extract nourishes, hydrates and soothes skin
- ❖ A gentle Mint fragrance\* awakens senses.
- Soap-free foaming cleanser has a silky ultra-light, soft texture that rinses off easily.
- Leaves skin feeling smooth and feeling soft.
- Non-comedogenic and non-irritating
- Dermatologically tested

Packaging: 80% PCR curbside recyclable bottle. All components are curbside recyclable or through Terracycle

How to Use: Dispense one to two pumps onto hands and massage into face and neck. Rinse thoroughly with water. Use daily, morning and night. To finish, apply your favorite Burt's Bees moisturizer.

Skin Nourishment Cleanser

99% Natural Origin

| MSRP    | Size    | Item #   | ирс          | Inner / MC |
|---------|---------|----------|--------------|------------|
| \$12.99 | 141.9ml | 89807-04 | 792850898073 | 3/12       |