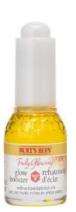

#### Truly Glowing<sup>TM</sup> Glow Booster

Get Glowing! Greet each day with a brighter outlook — and a more nourished, glowing complexion.

- Formulated with a powerful blend of antioxidant-rich oils including Jojoba and Castor oils.
- ❖ Featuring **Bakuchiol**, a plant-based ingredient and a gentle retinol alternative, helps to stimulate collagen production, reduce the appearance of fine lines and wrinkles, improve skin firmness and brighten skin.
- Dermatologist Approved Natural Skincare Brand
- Packaging: Paperboard carton is 40% PCR; bottle & carton are curbside recyclable or through Terracycle; dropper recyclable through Terracycle

**How to Use:** After cleansing, once dry, smooth a few drops of Glow Booster onto fingertips and dot it onto face. Smooth into skin, working in upward circles until absorbed.

**Tip:** Protect this product from excessive heat and direct sun to maintain integrity of the oil.

100 % Natural Origin

| 92850911680 | 91168-04 | Truly Glowing Glow Booster | 2/12 |  |
|-------------|----------|----------------------------|------|--|

| MSRP    | Size |
|---------|------|
| \$19.99 | 15ml |