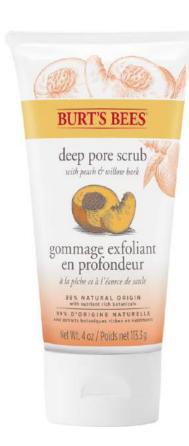

#### Peach & Willowbark Deep Pore Scrub

Gently exfoliates to remove dead skin cells for a smooth complexion.

- Finely ground Peach Stone particles, in a creamy lotion base, naturally and gently exfoliate your skin.
- Willowbark and Golden Seal help clear pores by dissolving impurities.
- **Ginger and Sea Algae extracts** revitalize skin and replenish essential minerals.
- Lightly massage over clean, damp skin using only the pads of the fingers.
- Leaves skin deeply clean and smooth.
- 99% Natural.