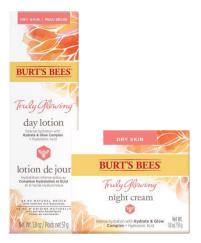

#### Truly Glowing $^{TM}$ Day Lotion - Dry Skin

Stress and environmental elements can disrupt the skin's moisture barrier, leaving it dry and unbalanced. Repair and return to Radiance.

- ❖Boosts skin's moisture above and below the surface
- ❖Intense hydration with naturally-derived **Hyaluronic Acid.** Instantly hydrates at the surface, then sinks in deeply to rebalance and repair very dry skin.
- Replenish skin with illuminating Hydrate & Glow complex an intentional blend of humectants, oils and squalane —to keep skin cells plumped and hydrated.
- ❖ Sunflower Seed Oil provides vitamin E, rich in nutrients and antioxidants.
- ❖Skin reflects more light and appears radiant
- Dermatologist Approved Natural Skincare Brand
- Packaging: paperboard carton 40% PCR; carton is curbside recyclable, airless pump & bottle are recyclable through Terracycle

#### Truly Glowing<sup>TM</sup> Night Cream – Dry Skin

Rest and Restore. Treat skin to deep, nourishing moisture each night.

- ❖ Boosts skin's moisture above and below the surface
- ❖Intense hydration with naturally-derived **Hyaluronic Acid**.