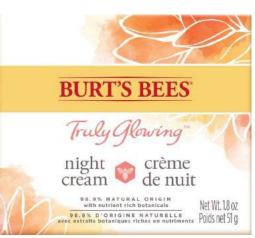

#### Truly Glowing<sup>TM</sup> Night Cream

Rest and Restore. Treat your skin to an overnight reset. Our Night Cream is instantly soothing, creating a lasting cushion of nourishing moisture that hydrates and restores skin while you sleep.

- Boosts skin's moisture above and below the surface
- Replenish skin with illuminating Hydrate & Glow complex an intentional blend of humectants, oils and squalane —to keep skin cells plumped and hydrated.
- Mango Butter provides antioxidants and anti-inflammatory, properties for overnight care.
- Skin reflects more light and appears radiant
- Dermatologist Approved Natural Skincare Brand
- Packaging: paperboard carton 40% PCR; all components are curbside recyclable or through Terracycle

**How to Use:** After cleansing, smooth a thin, even layer of Night Cream onto face and neck. Massage gently into skin in upward circles until it's completely absorbed.

98.9 % Natural Origin

792850911659 91165-04 Truly Glowing Night Cream 3