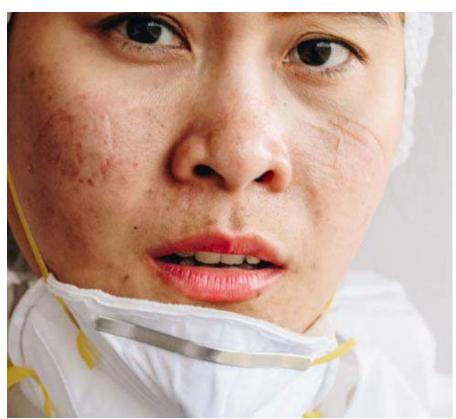

## Covid Mask Impact on Skin

"Maskne" (mask + acne)

Acne Mechanica

#### How to Prevent Maskne?

- ✓ Wear a mask made of 100% cotton, which allows your skin to breathe.
- ✓ Have multiple masks with you so you can put on a fresh mask as soon as mask becomes damp or dirty.
- ✓ Wash your face well morning and night with gentle cleanser. Rinse thoroughly and use Toning Water.
- ✓ Use a mild day moisturizer that is not too heavy to help avoid blackheads and acne flare-ups.
- ✓ Wait 15 minutes after applying moisturizer before putting on mask to allow skin to absorb product.
- ✓ Apply a night cream to help maintain skin's hydro-lipid barrier.
- ✓ **Gently exfoliate twice a week** to remove dead cells from the surface of your skin.
- ✓ Avoid retinoids which may irritate skin more.
- ✓ Avoid wearing makeup on lower face. Or choose silicone-free or a Tinted Moisturizer. Focus on the eyes.
- ✓ **Brush your teeth or use mouthwash** to reduce bacteria before you put on your mask.
- ✓ Use lip care that hydrates, conditions and protects lips while wearing a mask. Breathable barrier.
- ✓ Wash your mask daily with detergent that's formulated without dyes and fragrances. Dry it completely.
- ✓ If maskne persists, try Burt's Bees® Anti-Blemish Solutions line.