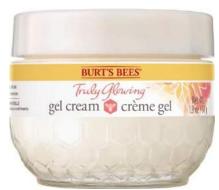

#### Truly Glowing<sup>TM</sup> Gel Cream

Return to Radiance. When skin is completely hydrated, it better reflects light for real, measurable radiance. See the difference with our Gel Cream.

- Gel Cream is the Hero of the line
- ❖Boosts skin's moisture above and below the surface
- Replenish skin with illuminating Hydrate & Glow complex an intentional blend of humectants, oils and squalane —to keep skin cells plumped and hydrated.
- ❖Skin reflects more light and appears radiant
- ❖ Dermatologist Approved Natural Skincare Brand
- Packaging: paperboard carton 40% PCR; all components are curbside recyclable or through Terracycle

**How to Use:** After cleansing, smooth a thin, even layer of Gel Cream onto clean face and neck. Massage gently into skin in upward circles until it's completely absorbed. Use day or night.

**Tip:** Allow 1-2 minutes for full absorption before continuing with regimen or make up.

99 % Natural Origin

792850911673 91167-04 Truly Glowing Gel Cream 3/12

**MSRP Size** \$19.99 519

<sup>\*\*</sup>US Dermatologist Approved Natural Skincare Brand